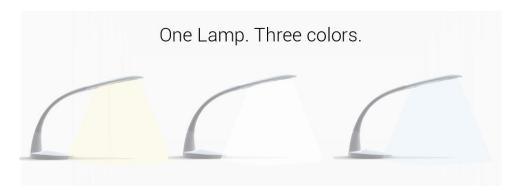

## **Introducing the Revolutionary Stella Lamp!**

The Stella lamp is truly one of a kind - super bright, customizable, LED light in a stylish housing.

- 3 kelvin light color settings warm, cool and natural
- **5 brightness settings** that allow the user to adjust the light to their specific needs.
- **Lumen output** from 127 − 1410.
- **LED technology** only uses 10 watts of power, puts off very little heat, and the bulbs never burn out. Low cost of future use a big plus!
- **Sturdy plastic and metal housing**, with a well weighted base. Yet light enough to be portable if desired (desk lamp version only).
- **Flex-arm technology** allows for maximize use of the lamp in any environment.