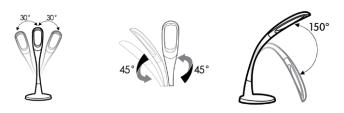

## **Introducing the Revolutionary Stella Lamp!**

The Stella lamp is truly one of a kind - super bright, customizable, LED light in a stylish housing.

- 3 kelvin light color settings warm, cool and natural
- **5 brightness settings** that allow the user to adjust the light to their specific needs.
- **Lumen output** from 127 − 1410.
- **LED technology** only uses 10 watts of power, puts off very little heat, and the bulbs never burn out. Low cost of future use a big plus!
- **Sturdy plastic and metal housing**, with a well weighted base. Yet light enough to be portable if desired (desk lamp version only).
- **Flex-arm technology** allows for maximize use of the lamp in any environment.

Available in a desk and floor models. The floor lamp comes with a wireless remote control and can be adjusted as high as 6 feet. Available in black and white.

Contact Us Today! 1.888.642.0842

FAX: 866-958-8777