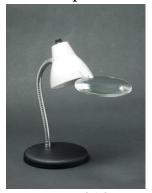

#Lamp010

#Lamp310

#Lamp1418

#Lamp3518

#LampM14

#Lamp518

A classic, clean design that uses a replaceable incandescent light bulb. The bright warm light color is a favorite with many users!

6 Models Available - 3 Desk and 3 Floor