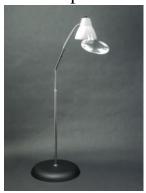

#Lamp010

#Lamp310

#Lamp1418

#Lamp3518

#LampM14

#Lamp518

A classic, clean design that uses a replaceable incandescent light bulb. The bright warm light color is a favorite with many users!

6 Models Available - 3 Desk and 3 Floor