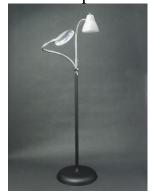

## Mattingly has Acquired The BigEye Lamp Company!

For over 3 decades Big Eye Lamps has been an indispensable magnifier lamp in low vision. All metal construction, with properly weighted bases, the Big Eye lamp is a sturdy, durable and long-lasting tool for the user.

#Lamp010

#Lamp310

#Lamp1418

#Lamp3518

#LampM14

#Lamp518

A classic, clean design that uses a replaceable incandescent light bulb. The bright warm light color is a favorite with many users!

6 Models Available - 3 Desk and 3 Floor