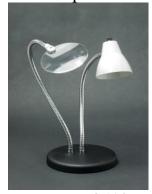

#Lamp010

#Lamp310

#Lamp1418

#Lamp3518

#LampM14

#Lamp518

A classic, clean design that uses a replaceable incandescent light bulb. The bright warm light color is a favorite with many users!

6 Models Available - 3 Desk and 3 Floor