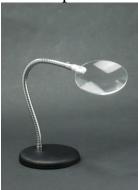

## Mattingly has Acquired The BigEye Lamp Company!

For over 3 decades Big Eye Lamps has been an indispensable magnifier lamp in low vision. All metal construction, with properly weighted bases, the Big Eye lamp is a sturdy, durable and long-lasting tool for the user.

#Lamp010

#Lamp310

#Lamp1418

#Lamp3518

#LampM14

#Lamp518

A classic, clean design that uses a replaceable incandescent light bulb. The bright warm light color is a favorite with many users!

6 Models Available - 3 Desk and 3 Floor