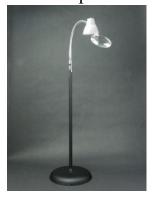

## Mattingly has Acquired The BigEye Lamp Company!

For over 3 decades Big Eye Lamps has been an indispensable magnifier lamp in low vision. All metal construction, with properly weighted bases, the Big Eye lamp is a sturdy, durable and long-lasting tool for the user.

#Lamp010

#Lamp310

#Lamp1418

#Lamp3518

#LampM14

#Lamp518

A classic, clean design that uses a replaceable incandescent light bulb. The bright warm light color is a favorite with many users!

6 Models Available - 3 Desk and 3 Floor