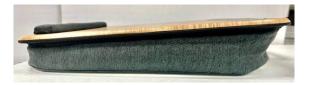

## **Features include:**

- Solid MDF writing surface with attractive wood grain top
- Large desk size 16" wide x 13.5" deep
- Soft padded wrist rest, which doubles as a stopper for papers and books
- Thick, sturdy fabric! Herringbone pattern, charcoal color for durability and stain protection
- Easy carry handle
- Long top channel to hold phones, tablets, books, glasses, pens and other small items
- Proper foam bead size AND fill level to create ease of angling, comfort and overall use
- Individually boxed in a sturdy cardboard container for safe shipping and handling
- 1 year manufacturer's warranty