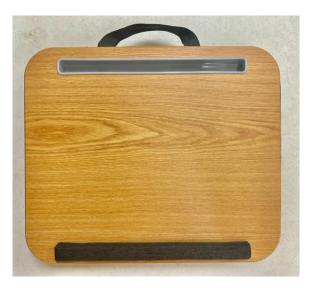

## **Features include:**

- Solid MDF writing surface with attractive wood grain top
- Large desk size 16" wide x 13.5" deep
- Soft padded wrist rest, which doubles as a stopper for papers and books
- Thick, sturdy fabric! Herringbone pattern, charcoal color for durability and stain protection
- Easy carry handle
- Long top channel to hold phones, tablets, books, glasses, pens and other small items
- Proper foam bead size AND fill level to create ease of angling, comfort and overall use
- Individually boxed in a sturdy cardboard container for safe shipping and handling
- 1 year manufacturer's warranty