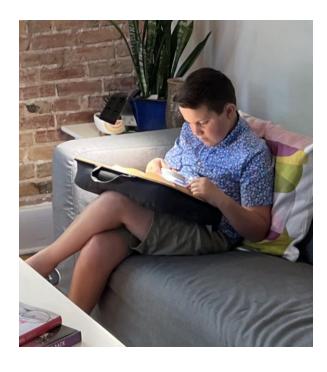

## **NEW** Mattingly Ergonomic Lap Desk

Item # NLAP

We put a lot of thought into a simple daily living tool -

## **Features include:**

- Solid MDF writing surface with attractive wood grain top
- Large desk size 16" wide x 13.5" deep
- Soft padded wrist rest, which doubles as a stopper for papers and books
- Thick, sturdy fabric! Herringbone pattern, charcoal color for durability and stain protection
- Easy carry handle
- Long top channel to hold phones, tablets, books, glasses, pens and other small items
- Proper foam bead size AND fill level to create ease of angling, comfort and overall use
- Individually boxed in a sturdy cardboard container for safe shipping and handling
- 1 year manufacturer's warranty